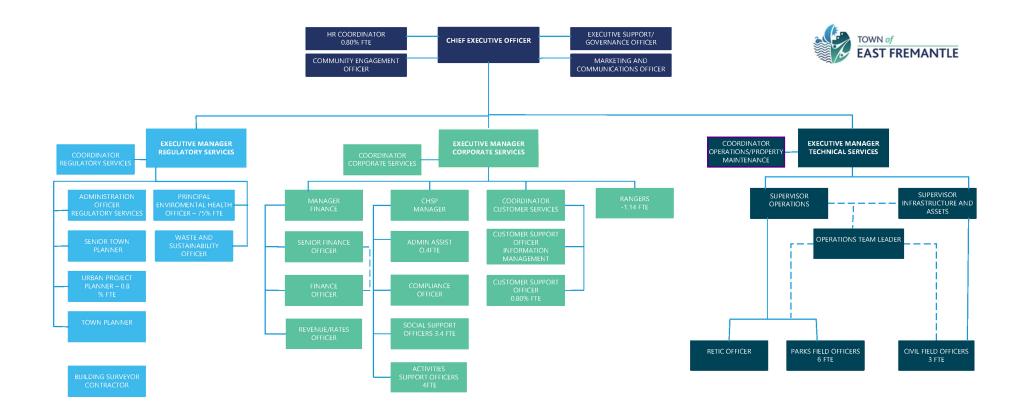

## **TABLE OF CONTENTS**

| Statement of Comprehensive Income by Nature or Type | 2 |
|-----------------------------------------------------|---|
| Statement of Cash Flows                             | 3 |
| Rate Setting Statement                              | 4 |
| Index of Notes to the Budget                        | 6 |
| Supplementary Information                           |   |
| - Capital Works Schedule                            |   |
| - Asset Disposals                                   |   |
| - Chart of Accounts (Budget Upload)                 |   |
| - Schedule of Fees and Charges                      |   |
| - Organisational Chart                              |   |