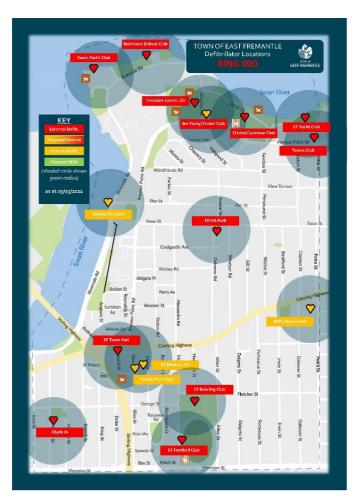

## External defibrillator update

Please see below, and reverse, the most recent location map showing registered Defibs within the Town of East Fremantle.

If you are interested in familiarisation training please contact the Town on 9339 9339.