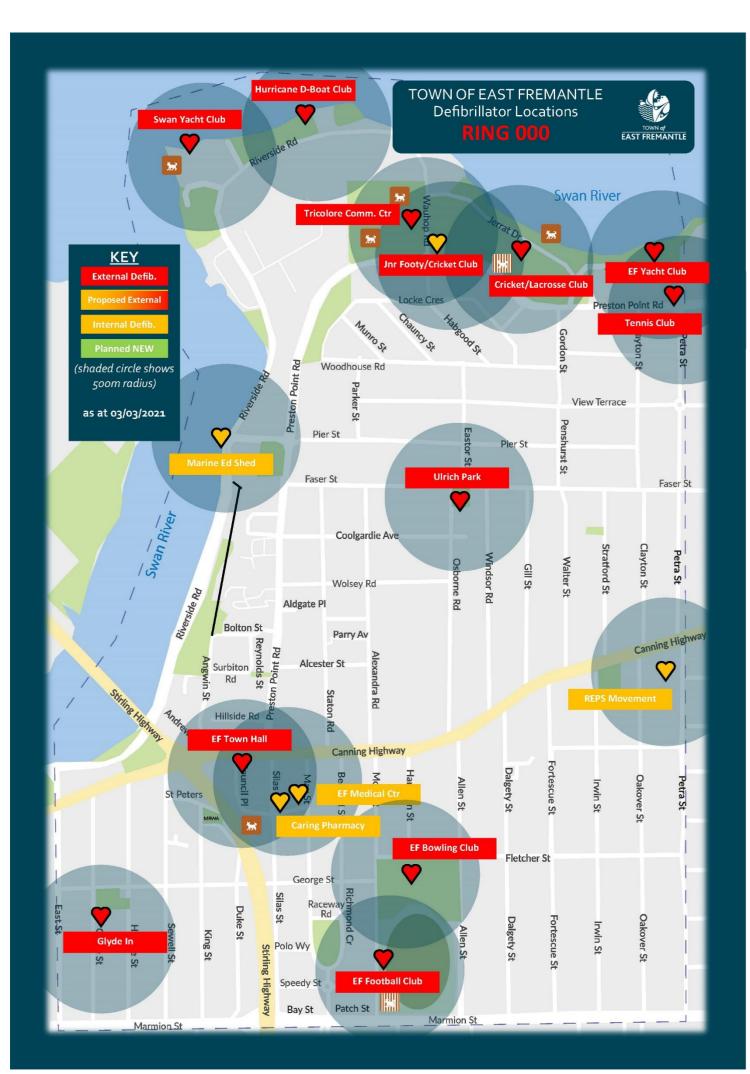

## External defibrillator update

Please see below, and reverse, the most recent location map showing registered Defibs within the Town of East Fremantle.

If you are interested in familiarisation training please contact the Town on 9339 9339.