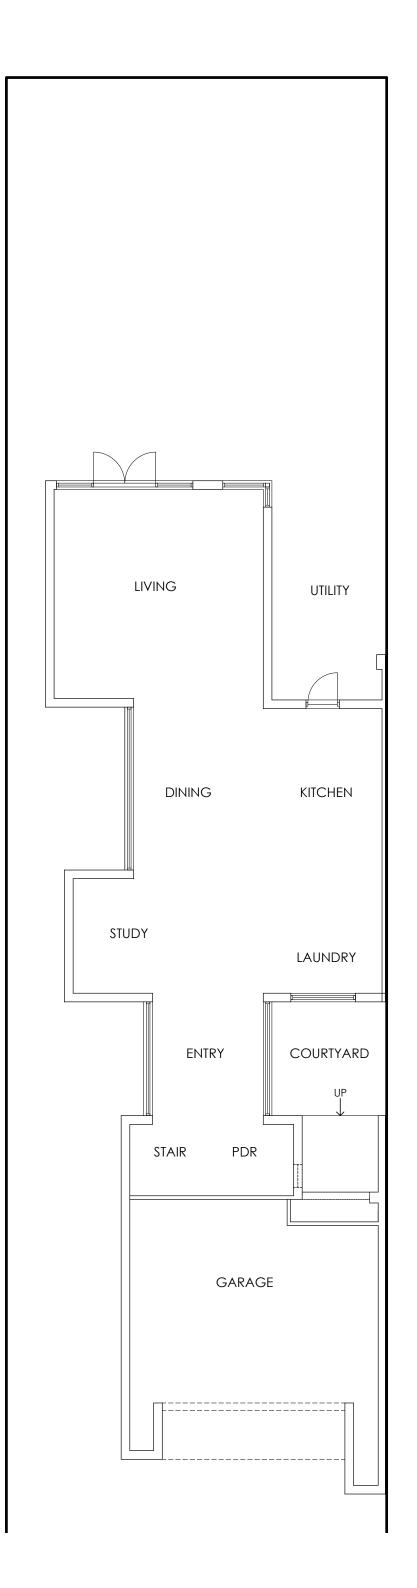

## PROJECT

13B PIER STREET EAST FREMANTLE

# TITLE

Existing Ground Floor Plan

| DATE                | 24.2.25              | DWG  | REV |
|---------------------|----------------------|------|-----|
| SCALE<br>JOB No     | I 1:100<br>I 24_pier | 120  | Λ   |
| DRAWN BY<br>CHECKED | •                    | AZ.U | A   |