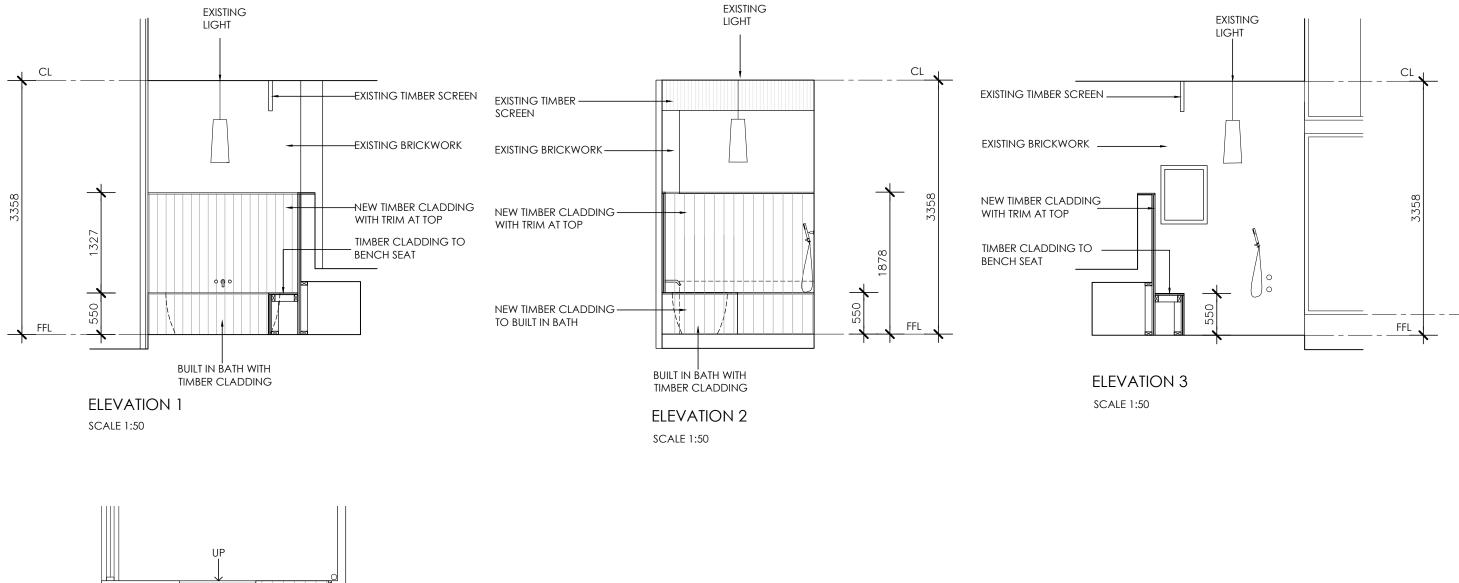

| 24.2.25 | А   | Issue for Planning |
|---------|-----|--------------------|
| DATE    | No. | REVISION           |

### Kristy Warwick-Smith Architect

### PROJECT

13b Pier St East Fremantle

# TITLE

Proposed Bath Layouts

| 1 ,            |        |     |
|----------------|--------|-----|
| DATE 24.2.25   | DWG    | REV |
| SCALE 1:50     |        |     |
| JOB No 24_Pier |        | Λ   |
| DRAWN BY KWS   | A5.0   | A   |
| CHECKED   KWS  | / (010 |     |