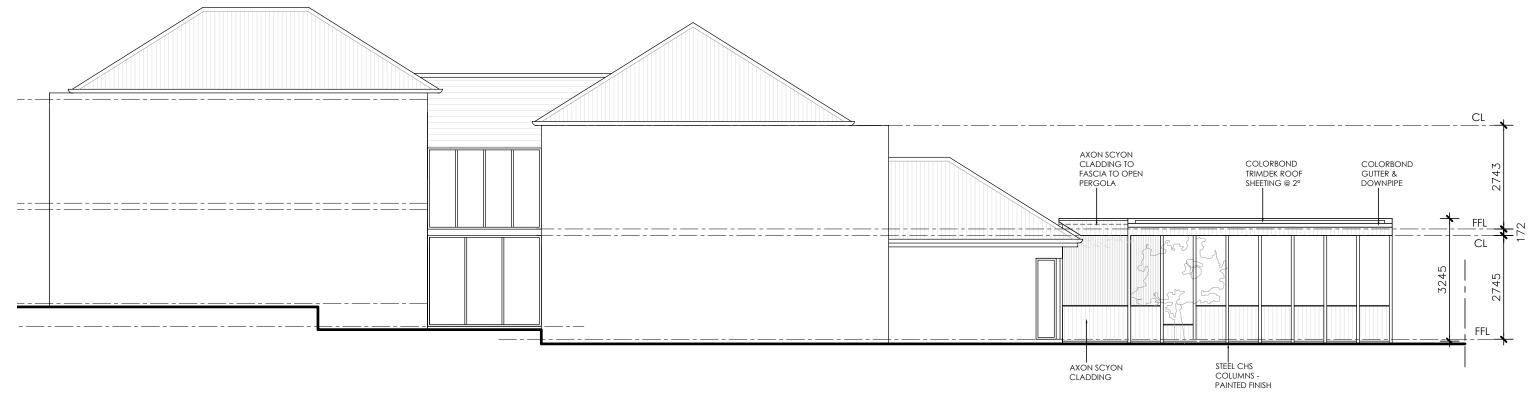

existing west elevation

| 24.2.25                              | A   | Issue for Planning |  |
|--------------------------------------|-----|--------------------|--|
| DATE                                 | No. | REVISION           |  |
| Kuiste Manusiale Ouelthe Analeite et |     |                    |  |

| DATE     | NO.  | REVISION            |  |
|----------|------|---------------------|--|
| Kristy V | Varw | ick-Smith Architect |  |

| DATE          | No. | REVISION |   |
|---------------|-----|----------|---|
| IZ. to the MA |     |          | A |

| Kristy Warwick-Smith Architect |
|--------------------------------|
|--------------------------------|

# PROJECT

# 13B PIER STREET EAST FREMANTLE

# TITLE

# Existing Elevations

| DATE                        | 24.2.25 | DWG  | REV |
|-----------------------------|---------|------|-----|
| SCALE<br>JOB No<br>DRAWN BY | -       | A3.1 | Α   |
| CHECKED                     | KWS     |      |     |