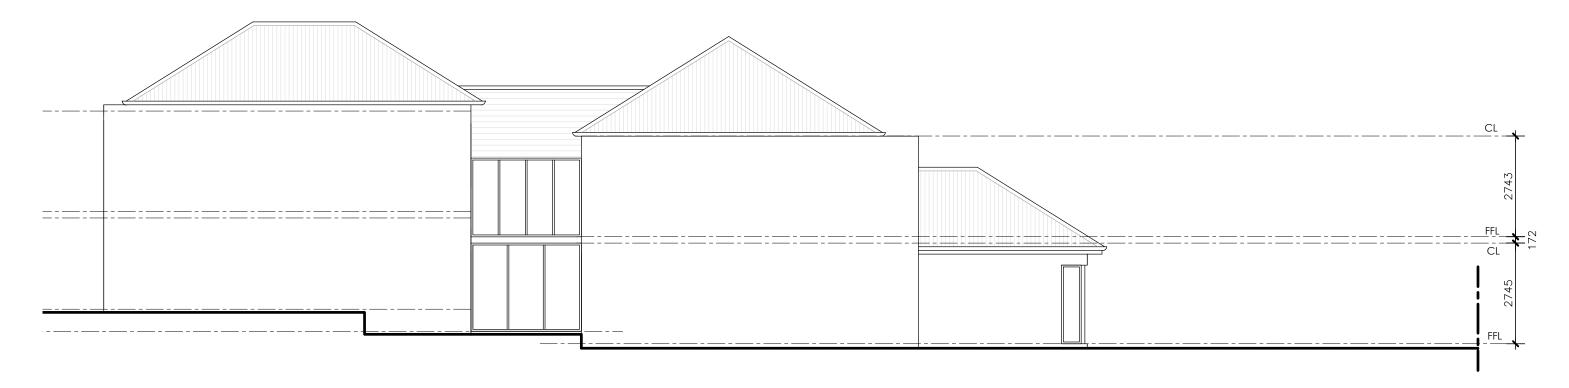

proposed south elevation

| 24.2.25 A Issue for Planning |         |     |                    |
|------------------------------|---------|-----|--------------------|
|                              | 24.2.25 | A   | Issue for Planning |
| DATE No. REVISION            | DATE    | No. | REVISION           |

Kristy Warwick-Smith Architect

### PROJECT

13B PIER STREET EAST FREMANTLE

# TITLE

## Proposed Elevations

| DATE     | 24.2.25 | DWG  | REV |
|----------|---------|------|-----|
| SCALE    | 1:100   |      |     |
| JOB No   | 24_pier |      | Λ   |
| DRAWN BY | KWS     | A4.0 | A   |
| CHECKED  |         |      |     |