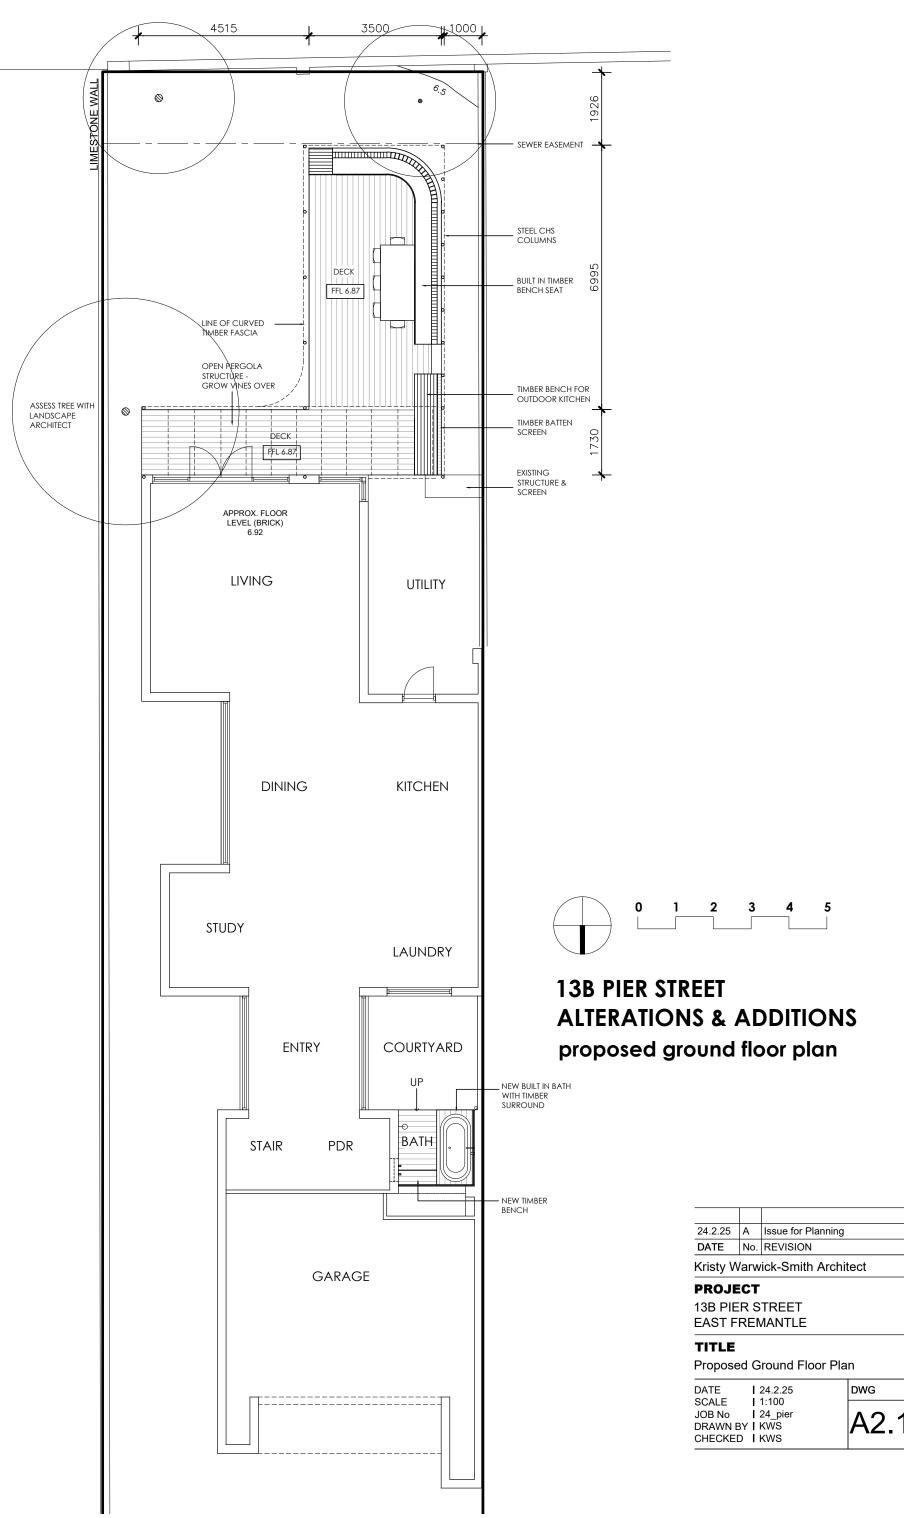

# **13B PIER STREET**

EAST FREMANTLE

### TITLE

Proposed Site Plan

| DATE                        | 24.2.25 | DWG  | REV |
|-----------------------------|---------|------|-----|
| SCALE<br>JOB No<br>DRAWN BY |         | A1.0 | Α   |
| CHECKED                     | KWS     |      |     |

| 24.2.25                                             | DWG  | REV |
|-----------------------------------------------------|------|-----|
| : I 1:100<br>b I 24_pier<br>N BY I KWS<br>KED I KWS | A2.1 | A   |