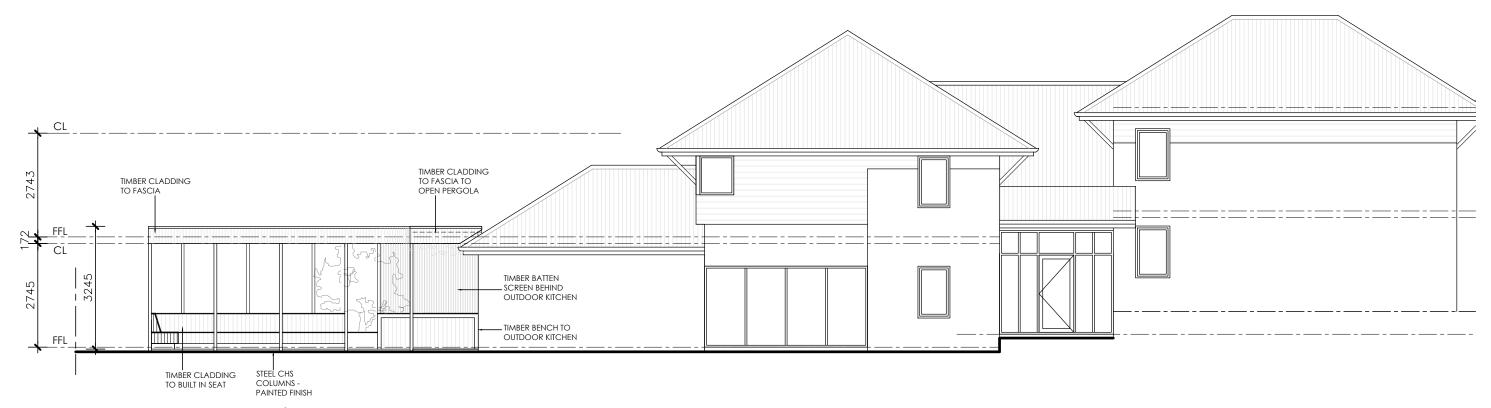

proposed west elevation

| 24.2.25 | A   | Issue for Planning |
|---------|-----|--------------------|
| DATE    | No. | REVISION           |
|         |     | •                  |

# Kristy Warwick-Smith Architect

# PROJECT

13B PIER STREET EAST FREMANTLE

# TITLE

## Proposed Elevations

| DATE     | 24.2.25 | DWG  | REV |
|----------|---------|------|-----|
| SCALE    | 1:100   |      |     |
| JOB No   | 24_Pier |      | Λ   |
| DRAWN BY | KWS     | A4.1 | A   |
| CHECKED  | KWS     |      |     |