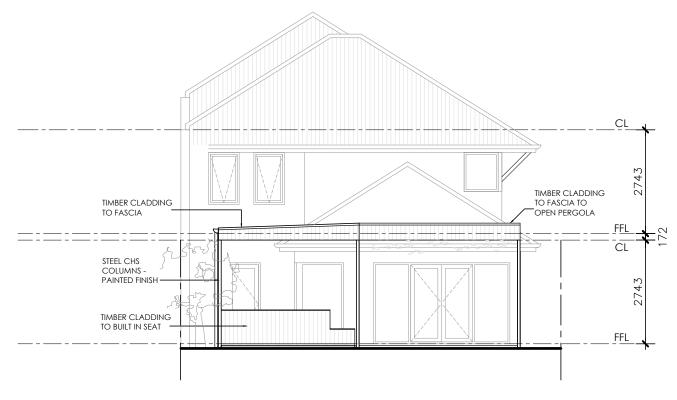

proposed west elevation

| 24.2.25 | A   | Issue for Planning |
|---------|-----|--------------------|
| DATE    | No. | REVISION           |
|         |     | •                  |

# Kristy Warwick-Smith Architect

# PROJECT

13B PIER STREET EAST FREMANTLE

# TITLE

## Proposed Elevations

| DATE     | 24.2.25 | DWG  | REV |
|----------|---------|------|-----|
| SCALE    | 1:100   |      |     |
| JOB No   | 24_Pier |      | Λ   |
| DRAWN BY | KWS     | A4.1 | A   |
| CHECKED  | KWS     |      |     |