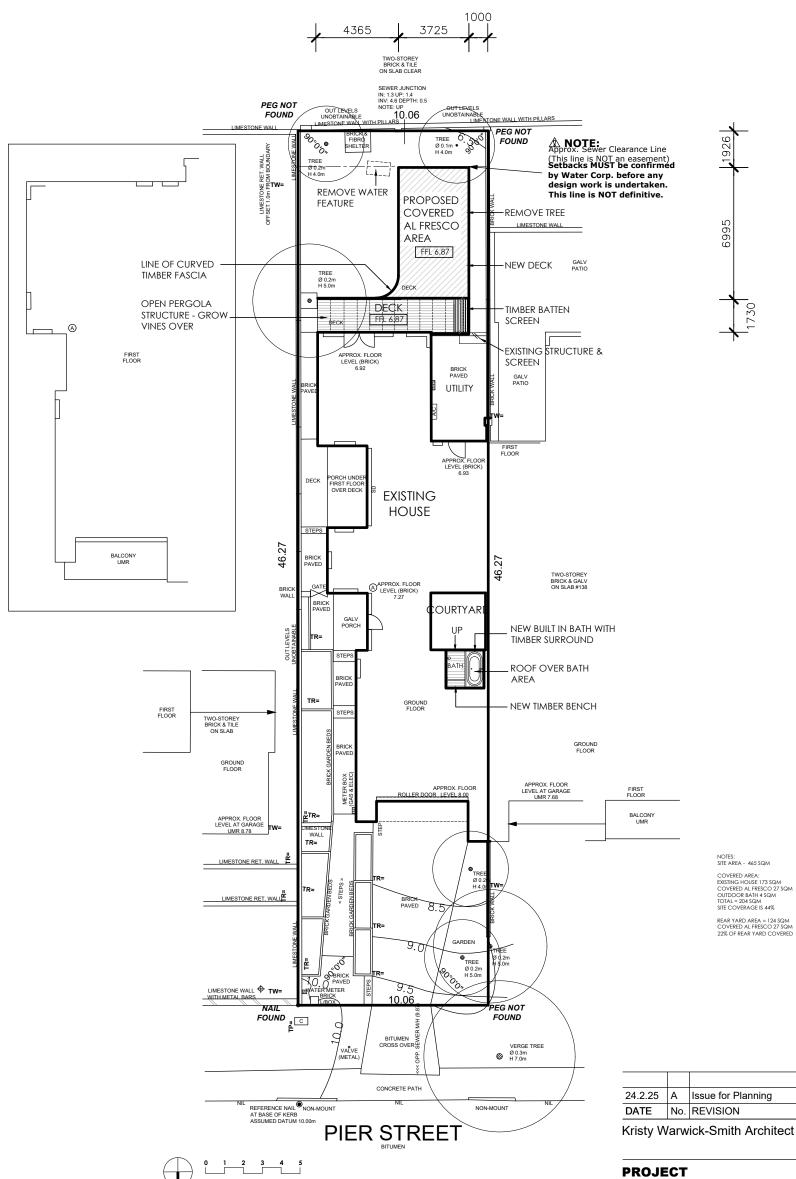

# **13B PIER STREET ALTERATIONS & ADDITIONS** proposed site plan

| 24.2.25 | A   | Issue for Planning |
|---------|-----|--------------------|
| DATE    | No. | REVISION           |

# **13B PIER STREET**

EAST FREMANTLE

### TITLE

Proposed Site Plan

| DATE                        | 24.2.25 | DWG  | REV |
|-----------------------------|---------|------|-----|
| SCALE<br>JOB No<br>DRAWN BY |         | A1.0 | Α   |
| CHECKED                     | KWS     |      |     |