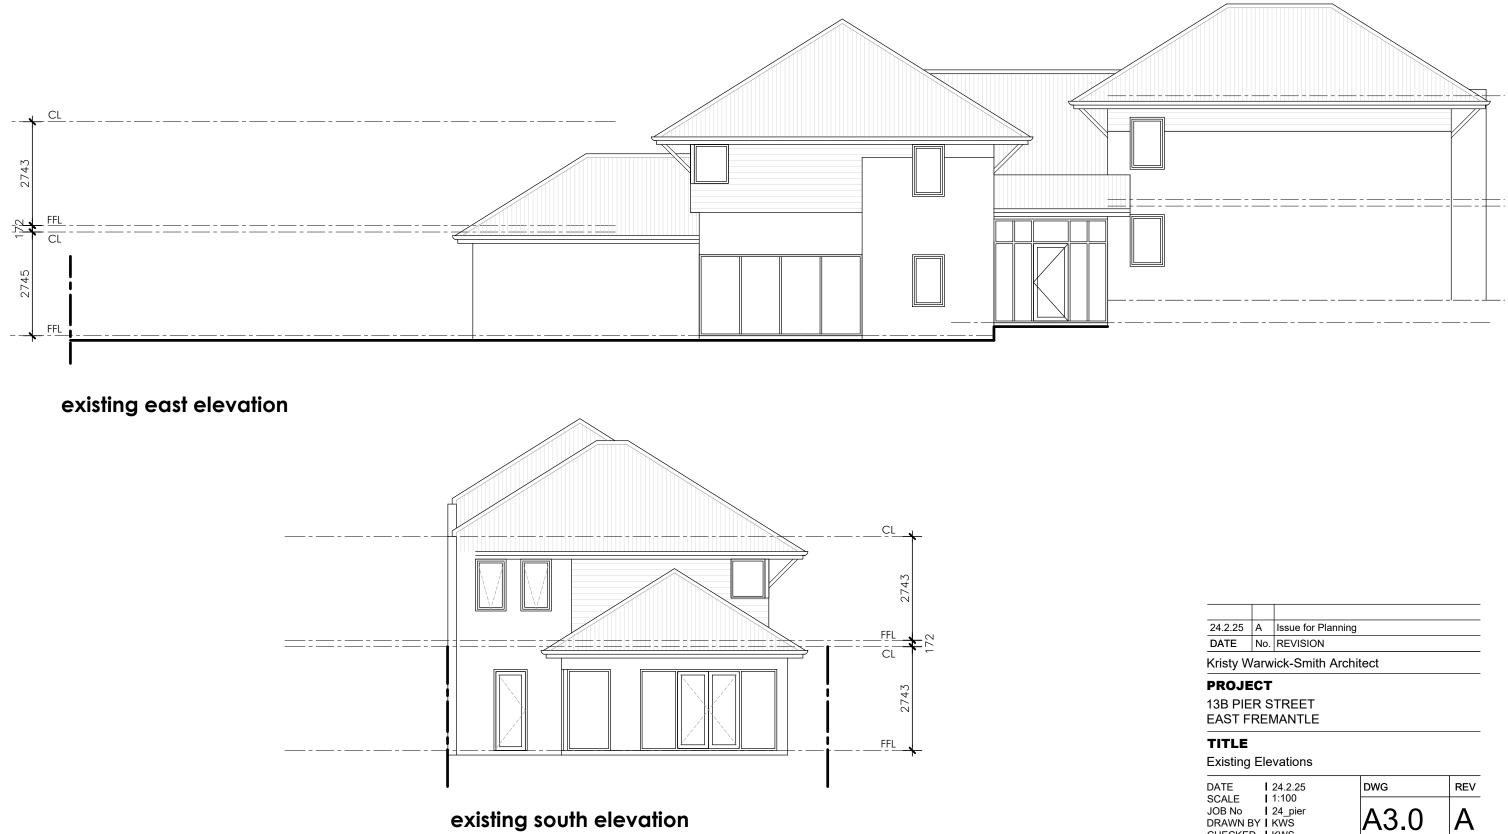

# 13B PIER STREET EAST FREMANTLE

# Existing Elevations

| DATE                        | 24.2.25 | DWG  | REV |
|-----------------------------|---------|------|-----|
| SCALE<br>JOB No<br>DRAWN BY | -       | A3.1 | Α   |
| CHECKED                     | KWS     |      |     |