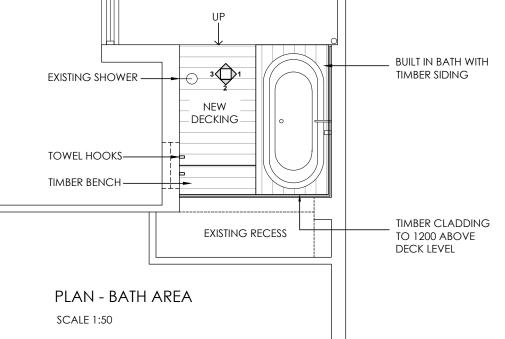

| 24.2.25 | А   | Issue for Planning |
|---------|-----|--------------------|
| DATE    | No. | REVISION           |

### Kristy Warwick-Smith Architect

### PROJECT

13b Pier St East Fremantle

# TITLE

Proposed Bath Layouts

| 1 ,            |        |     |
|----------------|--------|-----|
| DATE 24.2.25   | DWG    | REV |
| SCALE 1:50     |        |     |
| JOB No 24_Pier |        | Λ   |
| DRAWN BY KWS   | A5.0   | A   |
| CHECKED   KWS  | / (010 |     |