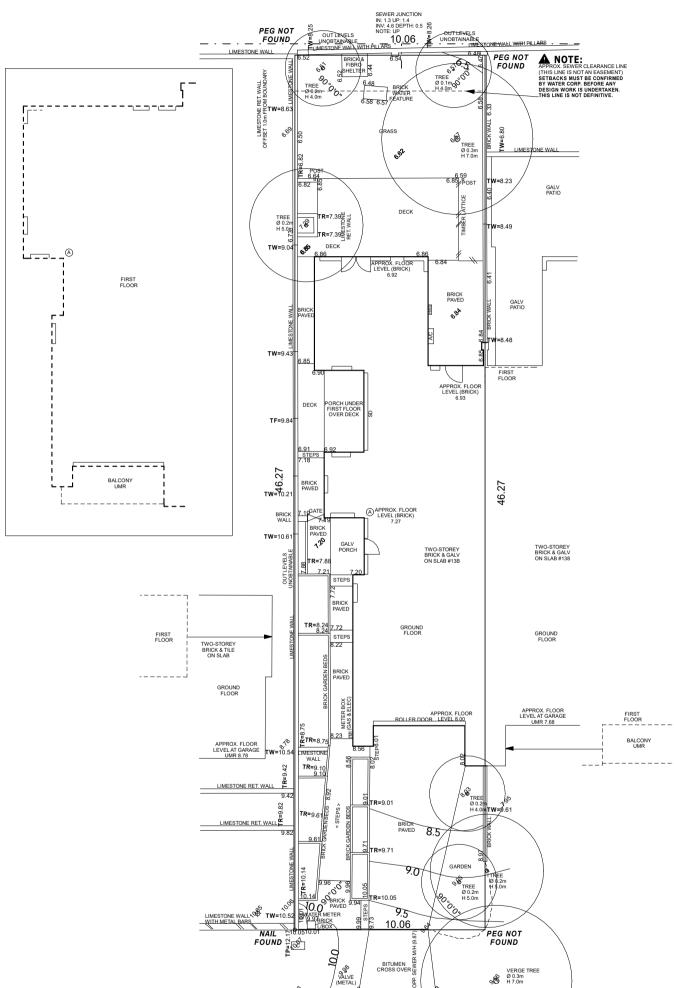

TWO-STOREY BRICK & TILE ON SLAB CLEAR

LOT MISCLOSE 0.000 m

DiscLAIMER: Due to lack of survey marks/pegs, all building offset dimensions & features are approximate only and positioned from existing pegs/fences and walls which may not be on the correct alignment. Any which may not be on the correct algoment. Any design that involves additions to any structures shown or portion of structures remaining after any demolition has taken place requires boundaries to be repegged and exact offsets provided to your designer/architect before any plans are produced and before any work is started on site.

▲ DISCLAIMER: Lot boundaries drawn on survey are based on landgate plan only. Survey does not include title search and as such may not show easements or other interests not shown on plan. Title should be checked to verify all lot details

and for any easements or other interests which may affect building on the property.

▲ DISCLAIMER: Survey does not include verification of cadastral boundaries. All features and levels shown are based on orientation to existing pegs and fences only which may not be on correct cadastral alignment. Any designs based or dependent on the location of existing features should have those features' location verified in relation to the true boundary.

■ DISCLAIMER: Survey shows visible features only and will not show locations of underground pipes or conduits for internal or mains services. Verification of the location of all internal and mains services should be confirmed prior to finalisation of any design work.

**DISCLAIMER:** Cottage & Engineering surveys accept no responsibility for any physical on site changes to the parcel or portion of the parcel of land shown on this survey including any adjoining neighbours levels and features that have occurred after the date on this survey. All Sewer details plotted from information supplied by Water Corporation.

Scale 1:200 2 0 4

6

8

| <b>COTTAGE</b><br>SURVEYS | 87-89 Guthrie Street<br>Osborne Park, WA 6017<br>PO Box 1611<br>Osborne Park<br>Business Centre WA 6917 | JOB #   | 599935            | GPS  | Lat: -32.034021 Long:              | 115.766920      | ROADS      | Bitumen         | ELEC.   | U/Ground                                            |
|---------------------------|---------------------------------------------------------------------------------------------------------|---------|-------------------|------|------------------------------------|-----------------|------------|-----------------|---------|-----------------------------------------------------|
|                           |                                                                                                         | CLIENT  | Jahn, Joanna      |      |                                    |                 | KERBS      | Non-Mount / Nil | COMMS.  | Yes                                                 |
|                           |                                                                                                         | ADDRESS | #13B Pier Street  | LOT  | Lot 1912 (DP 35309)                |                 | FOOTPATH   | Concrete        | WATER   | Yes                                                 |
|                           |                                                                                                         | SUBURB  | Fremantle         |      |                                    |                 | SOIL       | Sand            | GAS     | Check Alinta                                        |
|                           | P: (08) 9446 7361<br>E: perth@cottage.com.au                                                            | LGA     | CITY OF FREMANTLE | AREA | 465m <sup>2</sup> <b>VOL.</b> 2533 | <b>FOL.</b> 493 | DRAINAGE   | Good            | SEWER   | Yes                                                 |
|                           | W: www.cottage.com.au                                                                                   | DRAWN   | L. Griffin        | DATE | 14 Feb 25                          | SSA No          | VEGETATION | Refer to Survey | COASTAL | 350m To River (Approximate Only Confirm With Shire) |

# **13B PIER STREET ALTERATIONS & ADDITIONS** proposed site plan

| 24.2.25 | A   | Issue for Planning |
|---------|-----|--------------------|
| DATE    | No. | REVISION           |

# **13B PIER STREET**

EAST FREMANTLE

### TITLE

Proposed Site Plan

| DATE                        | 24.2.25 | DWG  | REV |
|-----------------------------|---------|------|-----|
| SCALE<br>JOB No<br>DRAWN BY |         | A1.0 | Α   |
| CHECKED                     | KWS     |      |     |