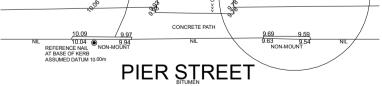

Scale 1:200 2 0 4

6

8

| <b>COTTAGE</b><br>SURVEYS | 87-89 Guthrie Street<br>Osborne Park, WA 6017<br>PO Box 1611<br>Osborne Park<br>Business Centre WA 6917 | JOB #   | 599935            | GPS  | Lat: -32.034021 Long:              | 115.766920      | ROADS      | Bitumen         | ELEC.   | U/Ground                                            |
|---------------------------|---------------------------------------------------------------------------------------------------------|---------|-------------------|------|------------------------------------|-----------------|------------|-----------------|---------|-----------------------------------------------------|
|                           |                                                                                                         | CLIENT  | Jahn, Joanna      |      |                                    |                 | KERBS      | Non-Mount / Nil | COMMS.  | Yes                                                 |
|                           |                                                                                                         | ADDRESS | #13B Pier Street  | LOT  | Lot 1912 (DP 35309)                |                 | FOOTPATH   | Concrete        | WATER   | Yes                                                 |
|                           |                                                                                                         | SUBURB  | Fremantle         |      |                                    |                 | SOIL       | Sand            | GAS     | Check Alinta                                        |
|                           | P: (08) 9446 7361<br>E: perth@cottage.com.au                                                            | LGA     | CITY OF FREMANTLE | AREA | 465m <sup>2</sup> <b>VOL.</b> 2533 | <b>FOL.</b> 493 | DRAINAGE   | Good            | SEWER   | Yes                                                 |
|                           | W: www.cottage.com.au                                                                                   | DRAWN   | L. Griffin        | DATE | 14 Feb 25                          | SSA No          | VEGETATION | Refer to Survey | COASTAL | 350m To River (Approximate Only Confirm With Shire) |