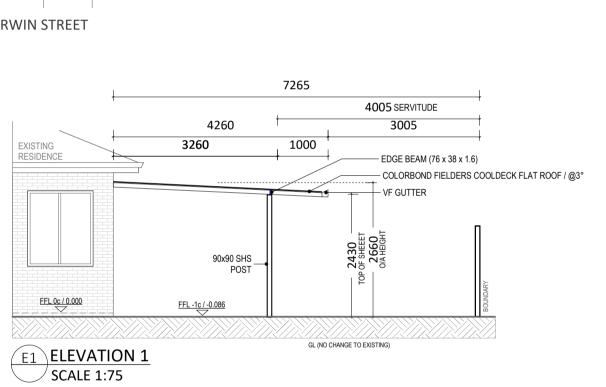

## GENERAL NOTES:

DO NOT SCALE FROM THIS DRAWING. ALL DETAILS TO BE CHECKED ON SITE PRIOR TO CONSTRUCTION. WORKS TO CONFORM WITH ASSOCIATED ENGINEERING SPECIFICATIONS AND MOST CURRENT BUILDING REGULATIONS AND AUSTRALIAN STANDARDS. EXISTING GROUND LEVELS WILL NOT BE ALTERED FOR THIS PROPOSAL.

UNIT. 56A

UNIT. 56

EXISTING

**IRWIN STREET** 

Ε

.29

50.









7265

1000

SITE PLAN SCALE 1:200

4260

3260

FALL 3°

2996

4005

22.12m

SERVITUDE

PROPOSED PATIO

E2 E2

FFL -1c / -0.086

SERVITUDE 4017

3480

| LOT 2 (No. 56A) IRW                                            | IN STREET - EAST                         | FREMANTLE   |
|----------------------------------------------------------------|------------------------------------------|-------------|
| PROPOSAL DESCRIPTION:<br>PROPOSED PATIO                        |                                          |             |
| CLIENT:                                                        |                                          | PROJECT No: |
| GAGLIA                                                         |                                          | 10517       |
| GRAND PATIOS