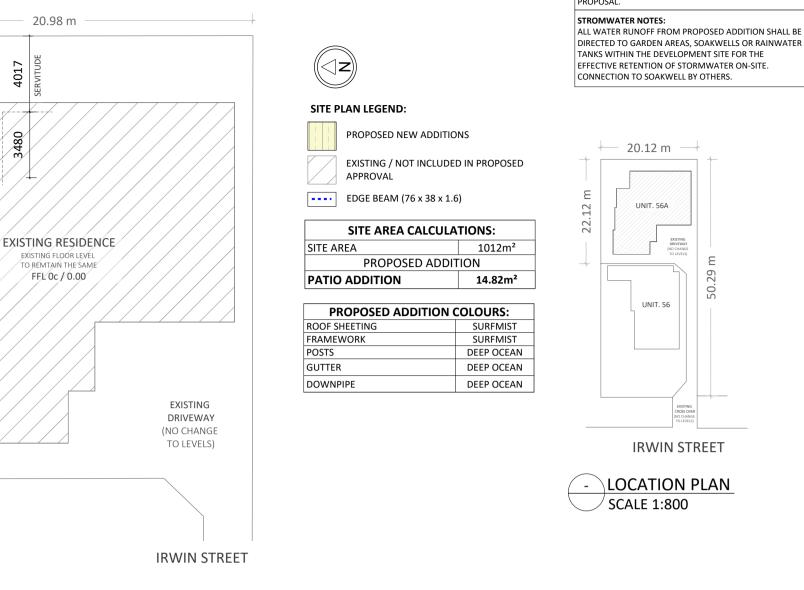

## GENERAL NOTES:

DO NOT SCALE FROM THIS DRAWING. ALL DETAILS TO BE CHECKED ON SITE PRIOR TO CONSTRUCTION. WORKS TO CONFORM WITH ASSOCIATED ENGINEERING SPECIFICATIONS AND MOST CURRENT BUILDING REGULATIONS AND AUSTRALIAN STANDARDS. EXISTING GROUND LEVELS WILL NOT BE ALTERED FOR THIS PROPOSAL.

1000

SITE PLAN SCALE 1:200

4260

3260

FALL 3°

2996

4005

22.12m

SERVITUDE

PROPOSED PATIO

E2 E2

FFL -1c / -0.086

SERVITUDE 4017

3480

| LOT 2 (No. 56A) IRW                                            | IN STREET - EAST                         | FREMANTLE   |
|----------------------------------------------------------------|------------------------------------------|-------------|
| PROPOSAL DESCRIPTION:<br>PROPOSED PATIO                        |                                          |             |
| CLIENT:                                                        |                                          | PROJECT No: |
| GAGLIA                                                         |                                          | 10517       |
| GRAND PATIOS                                                   | DRAWING TITLE:<br>PATIO PLAN FOR COUNCIL |             |
| GRAND PATIOS Pty Ltd<br>1/97 Dixon Road,<br>Rockingham WA 6168 | SCALE:                                   | DRAWING No. |
|                                                                | AS NOTED @A3                             | 1 OF 1      |