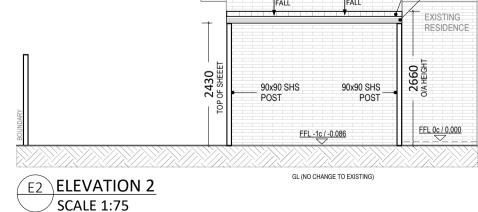

SERVITUDE

PROPOSED PATIO

E2 E2

FFL -1c / -0.086

SERVITUDE 4017

3480

| LOT 2 (No. 56A) IRW                                            | IN STREET - EAST                         | FREMANTLE   |
|----------------------------------------------------------------|------------------------------------------|-------------|
| PROPOSAL DESCRIPTION:<br>PROPOSED PATIO                        |                                          |             |
| CLIENT:                                                        |                                          | PROJECT No: |
| GAGLIA                                                         |                                          | 10517       |
| GRAND PATIOS                                                   | DRAWING TITLE:<br>PATIO PLAN FOR COUNCIL |             |
| GRAND PATIOS Pty Ltd<br>1/97 Dixon Road,<br>Rockingham WA 6168 | SCALE:                                   | DRAWING No. |
|                                                                | AS NOTED @A3                             | 1 OF 1      |