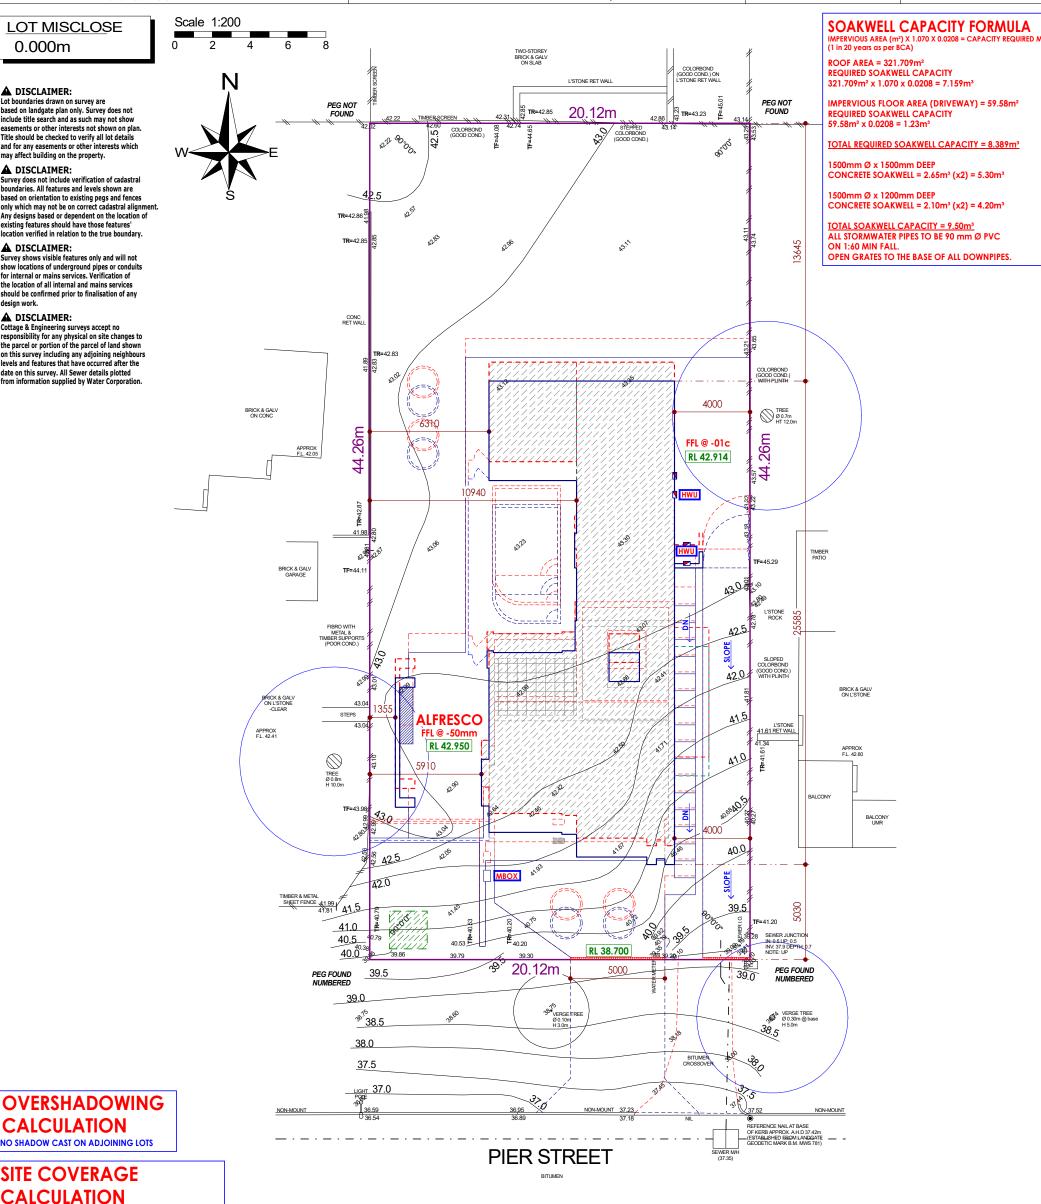

# LOT MISCLOSE 0.000m

#### A DISCLAIMER:

Lot boundaries drawn on survey are based on landgate plan only. Survey does not include title search and as such may not show easements or other interests not shown on plan. Title should be checked to verify all lot details and for any easements or other interests which may affect building on the property.

## A DISCLAIMER:

Survey does not include verification of cadastral boundaries. All features and levels shown are based on orientation to existing pegs and fences only which may not be on correct cadastral alignment. Any designs based or dependent on the location of existing features should have those features' location verified in relation to the true boundary.

#### A DISCLAIMER:

Survey shows visible features only and will not show locations of underground pipes or conduits for internal or mains services. Verification of the location of all internal and mains services ould be confirmed prior to finalisation of any design work.

## ▲ DISCLAIMER:

Cottage & Engineering surveys accept no responsibility for any physical on site changes to the parcel or portion of the parcel of land shown on this survey including any adjoining neighbours levels and features that have occurred after the date on this survey. All Sewer details plotted from information supplied by Water Corporation.

# NO SHADOW CAST ON ADJOINING LOTS

SITE COVERAGE CALCULATION

CALCULATION

**ZONED = R12.5** LOT AREA = 890m<sup>2</sup> MIN. REQUIRED OPEN SPACE = 489.5m<sup>2</sup> @ 55% TOTAL OPEN SPACE ACHIEVED = 680m<sup>2</sup> PERCENTAGE OF OPEN SPACE ACHEIVED = 76.40%