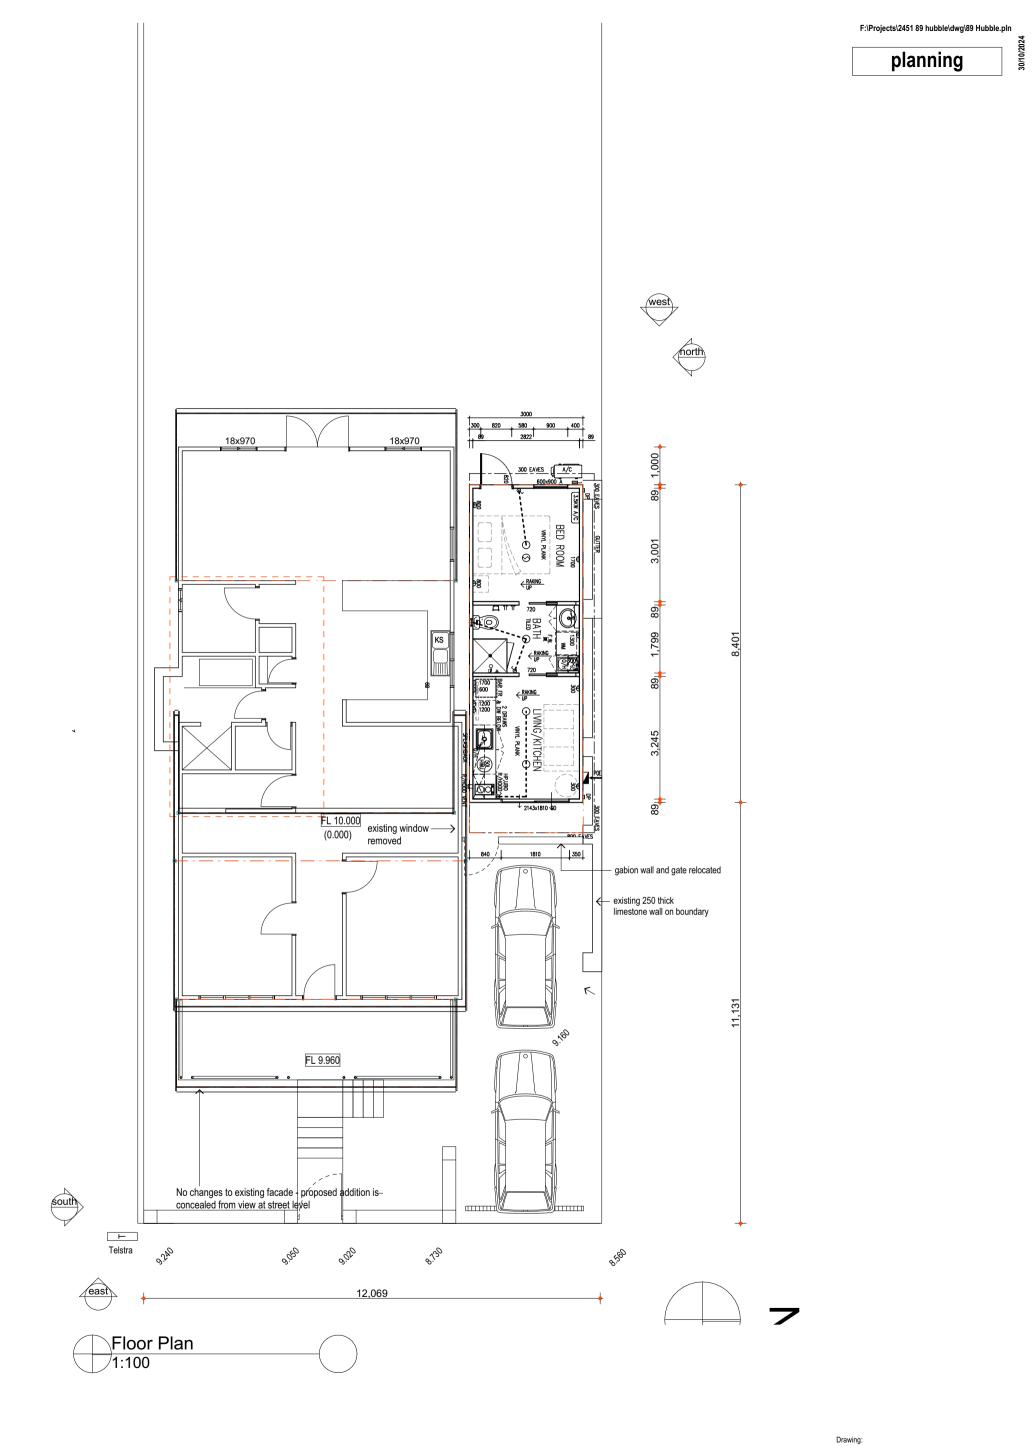

Floor Plan

| hisholm design Matters                                                                   | Project:<br>Ancillary Dwelling |                                                                     | Date:<br>30/10/2024 | Drwn:<br>jC                                           |     |
|------------------------------------------------------------------------------------------|--------------------------------|---------------------------------------------------------------------|---------------------|-------------------------------------------------------|-----|
|                                                                                          | 89 Hubble st.                  |                                                                     | Job No:<br>1411     | Dwg No.:<br><b>A201</b>                               | Rev |
| ironmental heritage contemporary<br>333 399 jc@jonchisholm.com jonchisholm.com Member CC | Copyright East Fremantle       | 1  planning /9/2024    REV.  AMENDMENT  DATE  REV.  AMENDMENT  DATE |                     | rify all dimensions on site<br>any work or shop dwgs. |     |